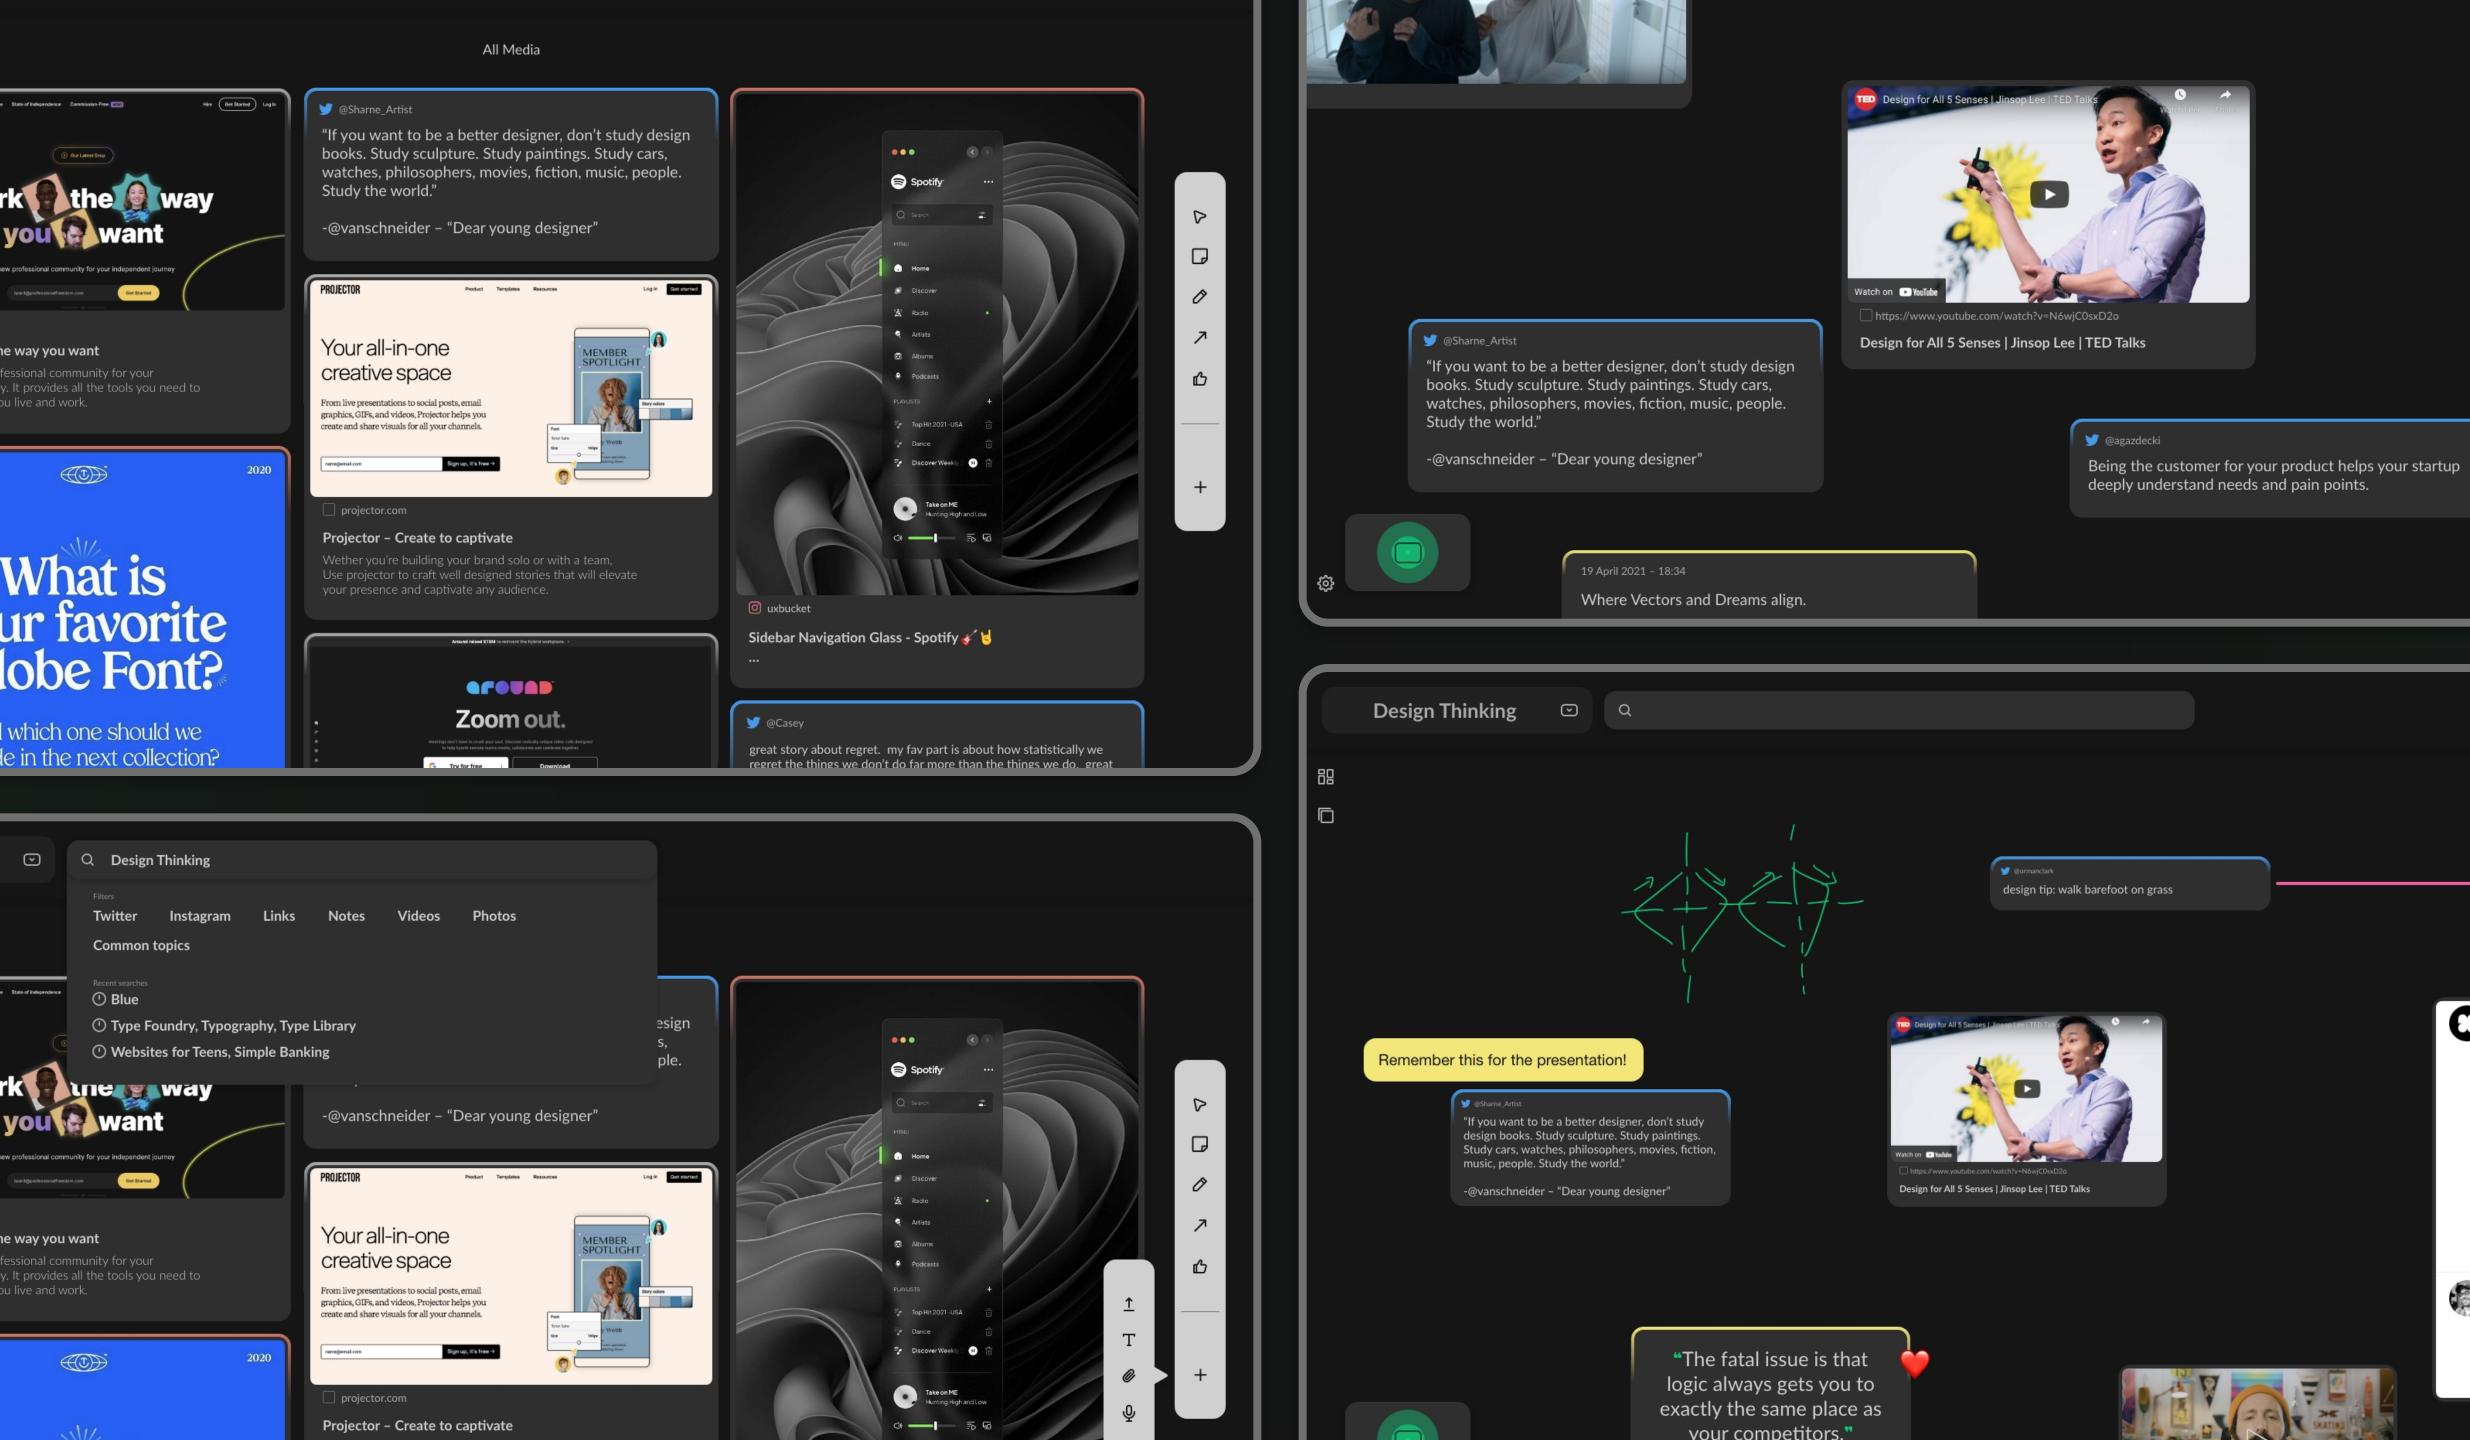

All Media "If you want to be a better designer, don't study design books. Study sculpture. Study paintings. Study cars, ... watches, philosophers, movies, fiction, music, people. Spotify  $\bigtriangledown$ -@vanschneider – "Dear young designer" G Home Log in Get started Product Templates Resources 0

# 

| Q Type Fou                               | undry, Typogra   | phy, Type  | Library |        |        |  |  |
|------------------------------------------|------------------|------------|---------|--------|--------|--|--|
| Filters                                  |                  |            |         |        |        |  |  |
| Twitter                                  | Instagram        | Links      | Notes   | Videos | Photos |  |  |
| Common to                                | opics            |            |         |        |        |  |  |
| Recent searches Blue                     |                  |            |         |        |        |  |  |
| ① Type Foundry, Typography, Type Library |                  |            |         |        |        |  |  |
| () Websites                              | s for Teens, Sin | nple Banki | ng      |        |        |  |  |

## Remember this for the presentation!

## 🦅 @Sharne\_Artis

"If you want to be a better designer, don't study design books. Study sculpture. Study paintings. Study cars, watches, philosophers, movies, fiction, music, people. Study the world."

-@vanschneider - "Dear young designer"

## "The fatal issue is that logic always gets you to exactly the same place as your competitors."

- Rory Sutherland, Alchemy: The Surprising Power of Ideas That Don't Make Sense