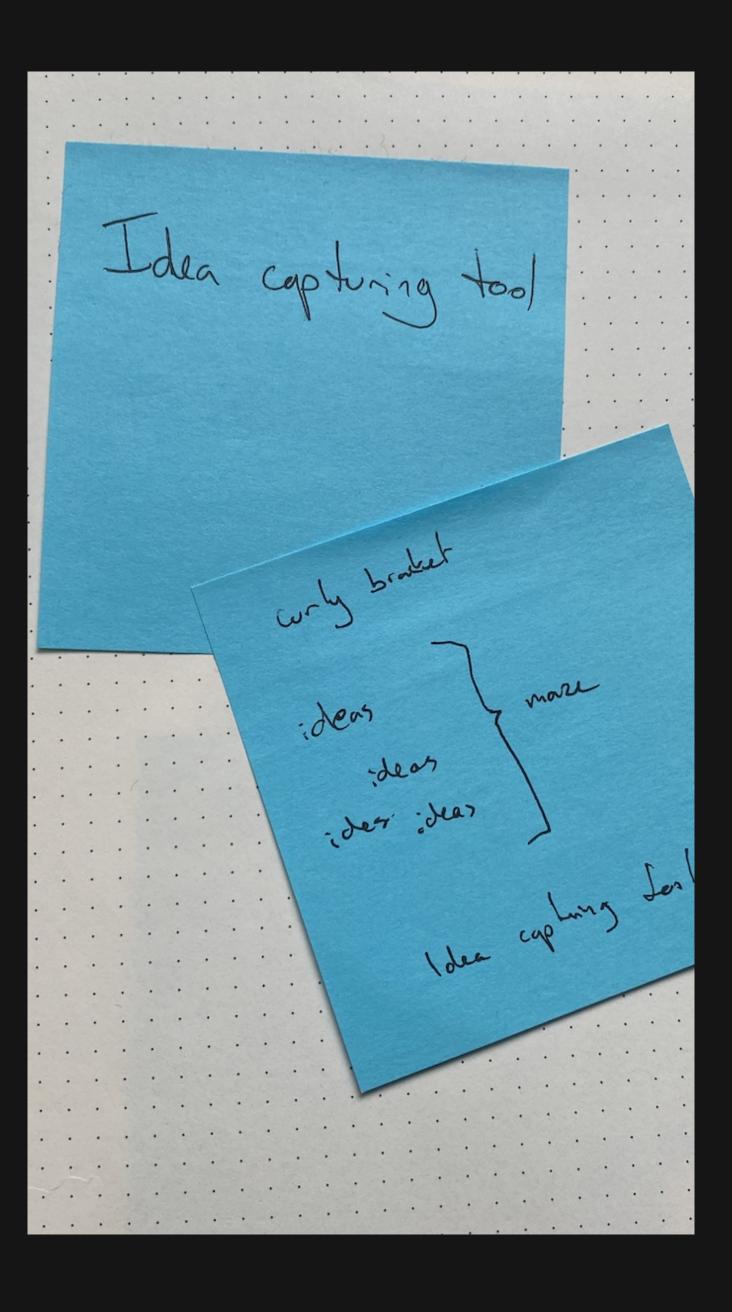

# MAZE IS A TOOL FOR THOUGHT, CREATED BY DESIGNERS FOR DESIGNERS.

design tip: walk barefoot on grass

31 July 2021 - 21:12

Adventure Log App Date Location Stamp Photos

ania "Vogue Polska" to kadry z...

Inspired by Advencher adventure log notebook