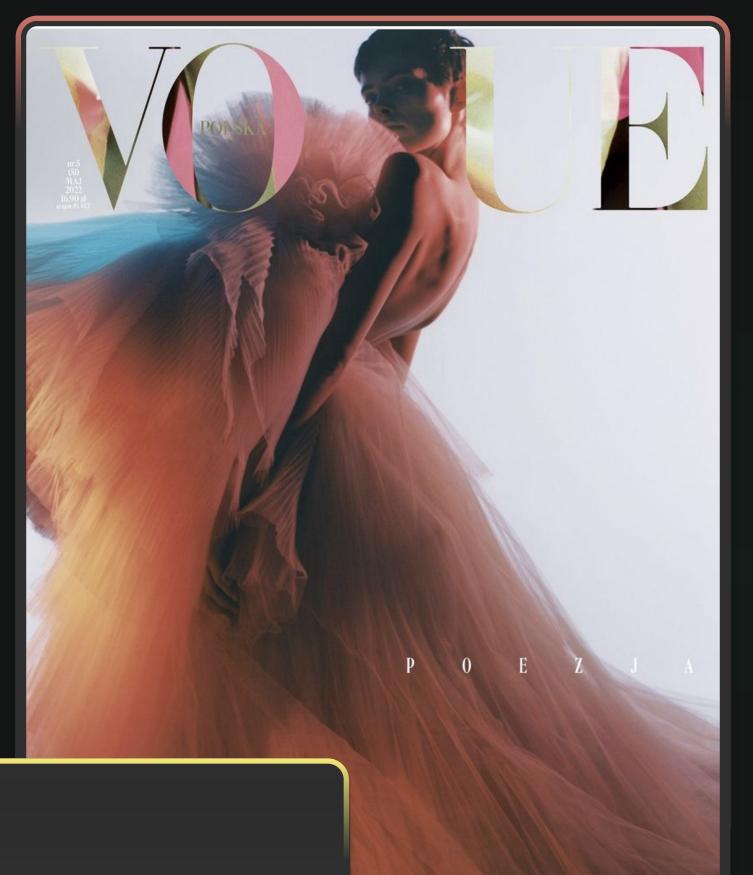

# MAZE IS A TOOL FOR THOUGHT, CREATED BY DESIGNERS FOR DESIGNERS.

design tip: walk barefoot on grass

31 July 2021 - 21:12

Adventure Log App Date Location Stamp Photos

ania "Vogue Polska" to kadry z...

Inspired by Advencher adventure log notebook