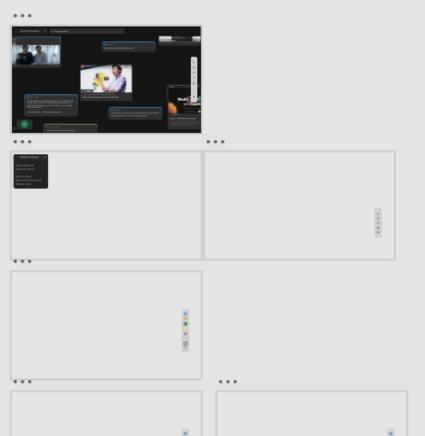

# MAZE IS A TOOL FOR THOUGHT, CREATED BY DESIGNERS FOR DESIGNERS.

design tip: walk barefoot on grass

31 July 2021 - 21:12

Adventure Log App Date Location Stamp Photos

ania "Vogue Polska" to kadry z...

Inspired by Advencher adventure log notebook

# AN INFINITE PLAYGROUND FOR THINKING.