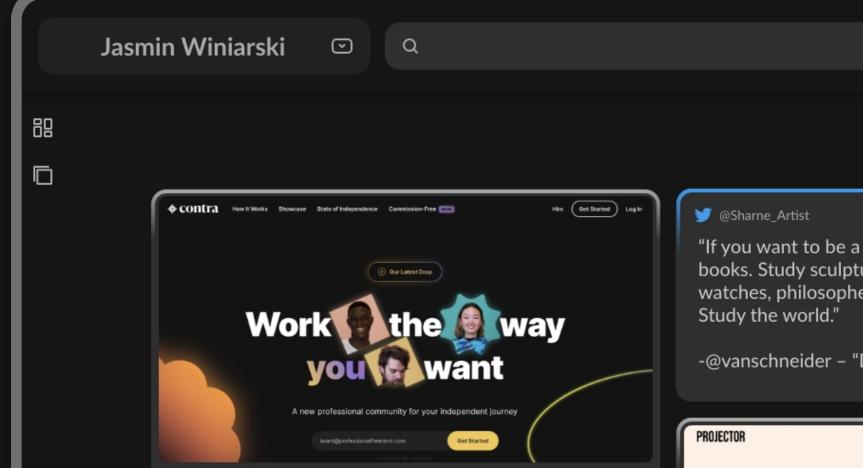

All Media "If you want to be a better designer, don't study design books. Study sculpture. Study paintings. Study cars, ... watches, philosophers, movies, fiction, music, people. Spotify  $\bigtriangledown$ -@vanschneider – "Dear young designer" G Home Log in Get started Product Templates Resources 0

## 🦅 @Sharne\_Artis

"If you want to be a better designer, don't study design books. Study sculpture. Study paintings. Study cars, watches, philosophers, movies, fiction, music, people. Study the world."

-@vanschneider - "Dear young designer"