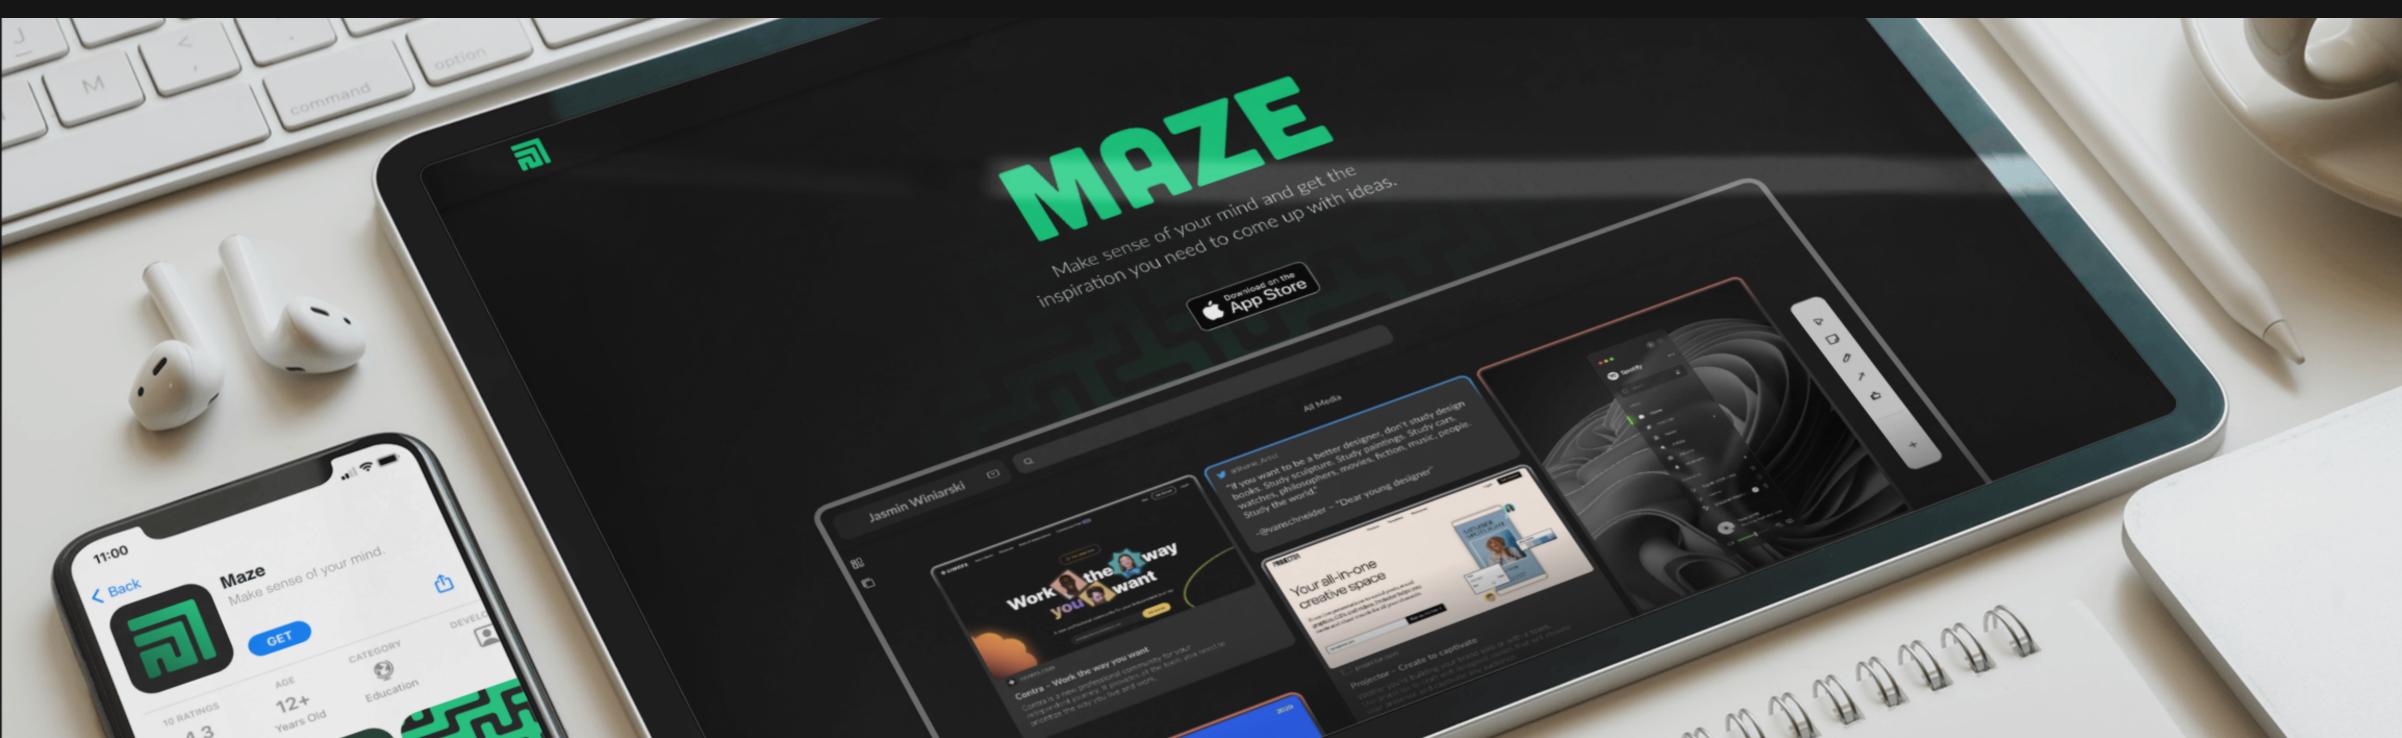

# MAZE IS A TOOL FOR THOUGHT, CREATED BY DESIGNERS FOR DESIGNERS.

design tip: walk barefoot on grass

31 July 2021 - 21:12

Adventure Log App Date Location Stamp Photos

ania "Vogue Polska" to kadry z...

Inspired by Advencher adventure log notebook

# AN INFINITE PLAYGROUND FOR THINKING.

## THE MOST RANDOM IDEAS FOR IDEAS.

More like a design tool: Users JASMAN LIMAESKI V. a View All . Uplead . . . ) Add bound My bourds ... Main Navigation 

| •   |  |
|-----|--|
| •   |  |
|     |  |
|     |  |
| •   |  |
|     |  |
|     |  |
| · · |  |
| •   |  |
| •   |  |
| •   |  |
|     |  |
| • • |  |
| • • |  |
| •   |  |
| •   |  |
| •   |  |
| •   |  |
| •   |  |
| •   |  |
| •   |  |
| •   |  |
|     |  |
| •   |  |
| •   |  |
| •   |  |
|     |  |
|     |  |
| •   |  |
|     |  |