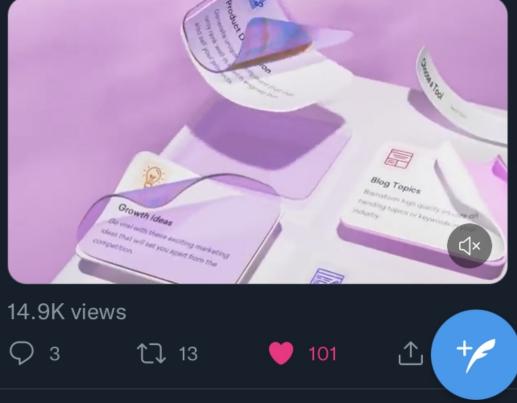

# MAZE IS A TOOL FOR THOUGHT, CREATED BY DESIGNERS FOR DESIGNERS.

design tip: walk barefoot on grass

31 July 2021 - 21:12

Adventure Log App Date Location Stamp Photos

ania "Vogue Polska" to kadry z...

Inspired by Advencher adventure log notebook

# AN INFINITE PLAYGROUND FOR THINKING.