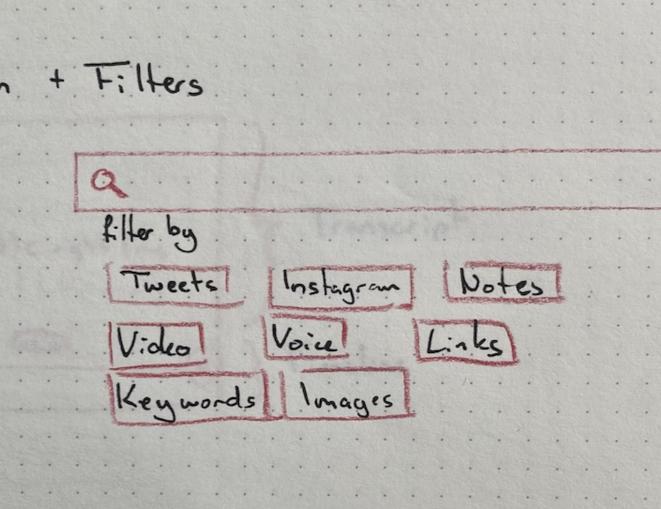

# 

| Q Type Fou                               | undry, Typogra   | phy, Type  | Library |        |        |  |  |
|------------------------------------------|------------------|------------|---------|--------|--------|--|--|
| Filters                                  |                  |            |         |        |        |  |  |
| Twitter                                  | Instagram        | Links      | Notes   | Videos | Photos |  |  |
| Common to                                | opics            |            |         |        |        |  |  |
| Recent searches Blue                     |                  |            |         |        |        |  |  |
| ① Type Foundry, Typography, Type Library |                  |            |         |        |        |  |  |
| () Websites                              | s for Teens, Sin | nple Banki | ng      |        |        |  |  |